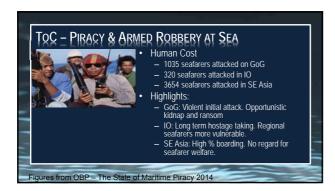

g together senior officials from drug enforcement and prosecution agencies within the membership of the IOFMC to develop practical measures that promote a collaborative approach to disrupt heroin trafficking and networks behind such activity.













SOME OF THE SPECIFIC INCIDENTS OF TRANSNATIONAL CRIME IN THE FISHERIES INDUSTRY INCLUDE:

- Hijacking of the MV Kuber (2008) for the purpose of transporting terrorists and arms into Mumbai.
- Hijacking of fishing vessels and involvement of fishers in piracy attacks in the western Indian ocean.
- Smuggling of weapons into/off the coast of the Red Sea.
- Human trafficking for the purpose of forced labor in Thai Fishing Industry.
- The illegal capture and trade of high value species by criminal syndicates in Australia and South Africa.







## "The sea is a new frontier. For those who will exploit it respectfully, it still is a treasure trove of discoveries, a promise of opportunities."













| SUMMARY                                                                                                                      | WINDOC WONDOC                  |
|------------------------------------------------------------------------------------------------------------------------------|--------------------------------|
| <ul> <li>To provide a regional network among In<br/>cooperation and response to maritime c<br/>operational level.</li> </ul> |                                |
| The Forum also engages with regional a<br>a common interest in combating maritim<br>cooperation, such as the Indian Ocean    | e crime and enhancing