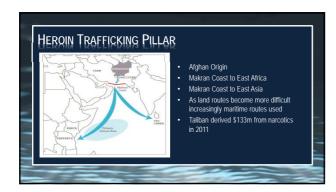

## HEROIN TRAFFICKING PILLAR The heroin trafficking pillar will aim to develop collaborative action within the membership of the IOFMC and/or facilitate bilateral action to counter heroin trafficking on the maritime domain known as the 'Southern Route'. The pillar will bring together senior officials from drug enforcement and prosecution agencies within the membership of the IOFMC to develop practical measures that promote a collaborative approach to disrupt heroin trafficking and networks behind such activity.