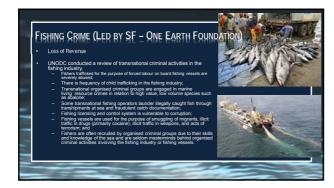

SOME OF THE SPECIFIC INCIDENTS OF TRANSNATIONAL CRIME IN THE FISHERIES INDUSTRY INCLUDE:

- Hijacking of the MV Kuber (2008) for the purpose of transporting terrorists and arms into Mumbai.
- Hijacking of fishing vessels and involvement of fishers in piracy attacks in the western Indian ocean.
- Smuggling of weapons into/off the coast of the Red Sea.
- Human trafficking for the purpose of forced labor in Thai Fishing Industry.
- The illegal capture and trade of high value species by criminal syndicates in Australia and South Africa.