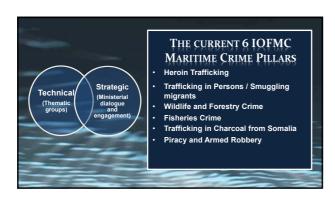

## HEROIN TRAFFICKING PILLAR The heroin trafficking pillar will aim to develop collaborative action within the membership of the IOFMC and/or facilitate bilateral action to counter heroin trafficking on the maritime domain known as the 'Southern Route'. The pillar will bring together senior officials from drug enforcement and prosecution agencies within the membership of the IOFMC to develop practical measures that promote a collaborative approach to disrupt heroin trafficking and networks behind such activity.

SOME OF THE SPECIFIC INCIDENTS OF TRANSNATIONAL CRIME IN THE FISHERIES INDUSTRY INCLUDE:

- Hijacking of the MV Kuber (2008) for the purpose of transporting terrorists and arms into Mumbai.
- Hijacking of fishing vessels and involvement of fishers in piracy attacks in the western Indian ocean.
- Smuggling of weapons into/off the coast of the Red Sea.
- Human trafficking for the purpose of forced labor in Thai Fishing Industry.
- The illegal capture and trade of high value species by criminal syndicates in Australia and South Africa.