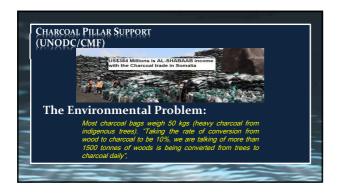

bring together senior officials from drug enforcement and prosecution agencies within the membership of the IOFMC to develop practical measures that promote a collaborative approach to disrupt heroin trafficking and networks behind such activity.













SOME OF THE SPECIFIC INCIDENTS OF TRANSNATIONAL CRIME IN THE FISHERIES INDUSTRY INCLUDE:

- Hijacking of the MV Kuber (2008) for the purpose of transporting terrorists and arms into Mumbai.
- Hijacking of fishing vessels and involvement of fishers in piracy attacks in the western Indian ocean.
- Smuggling of weapons into/off the coast of the Red Sea.
- Human trafficking for the purpose of forced labor in Thai Fishing Industry.
- The illegal capture and trade of high value species by criminal syndicates in Australia and South Africa.







## "The sea is a new frontier. For those who will exploit it respectfully, it still is a treasure trove of discoveries, a promise of opportunities."













| SUMMARY                                                                                                                      | WINDOC WONDOC                  |
|------------------------------------------------------------------------------------------------------------------------------|--------------------------------|
| <ul> <li>To provide a regional network among In<br/>cooperation and response to maritime c<br/>operational level.</li> </ul> |                                |
| The Forum also engages with regional a<br>a common interest in combating maritim<br>cooperation, such as the Indian Ocean    | e crime and enhan